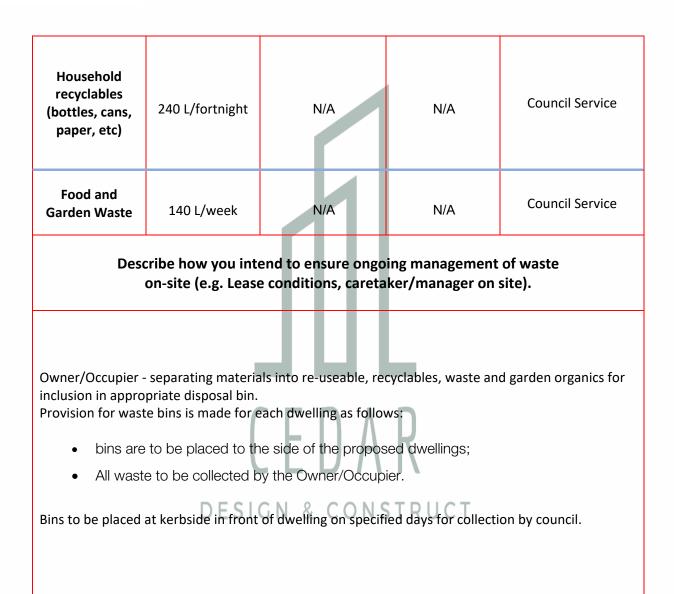

| Concrete<br>Recycling                                   | SUEZ Wetherill Park |  |  |  |
| Other specify<br>(such as light<br>fittings,<br>kitchen/bathr<br>oom fittings) | 4m <sup>3</sup>                                      | N/A                                                                    | General Waste                                           | SUEZ Wetherill Park |  |  |  |



OFFICE Shop 2 83-85 North Tce Bankstown NSW 2200

POSTAL ADDRESS PO Box 3557 Bankstown Square NSW 2200

CONTACT 0422704479 info@cedardesign.com.au www.cedardesign.com.au



OFFICE Shop 2 83-85 North Tce Bankstown NSW 2200

POSTAL ADDRESS PO Box 3557 Bankstown Square NSW 2200

CONTACT 0422704479 info@cedardesign.com.au www.cedardesign.com.au





CONCEPT TO CREATION