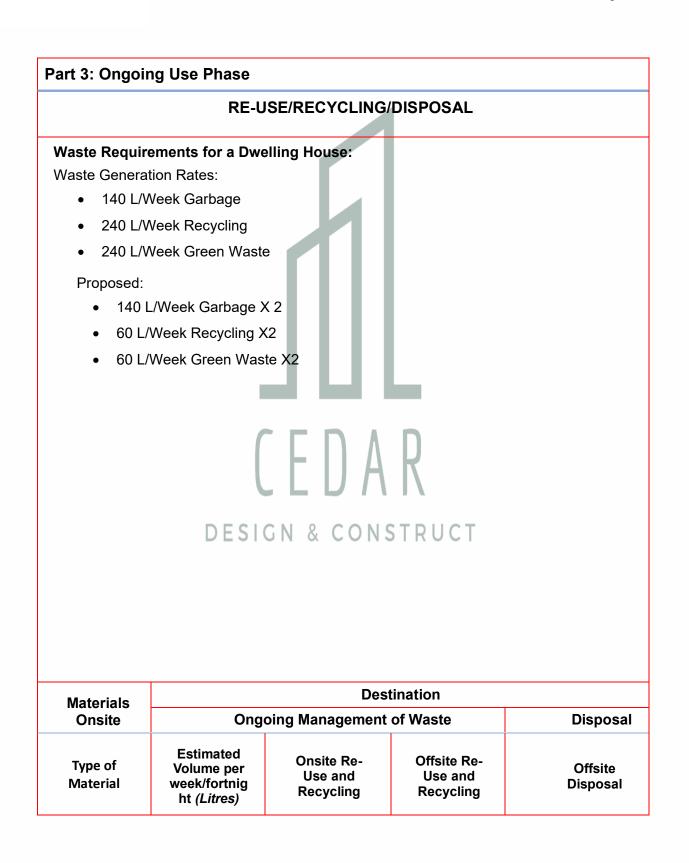

| Site Address         | 65 Bullecourt Ave, Milperra                                                     |
|----------------------|---------------------------------------------------------------------------------|
|                      | Lot 3 in Deposited Plan 235638                                                  |
|                      |                                                                                 |
| Existing Development | Brick Single Story Dwelling with Tile Roof.                                     |
| Drepend Development  | Drange of light using the construction of according dualling                    |
| Proposed Development | Proposed lightweight construction of secondary dwelling<br>with colourbond roof |
|                      |                                                                                 |
| Number of Proposed   |                                                                                 |
| Dwellings/Buildings  |                                                                                 |
|                      | ( + 1) A R                                                                      |
| Number of Proposed   |                                                                                 |
| Commercial/          | DESIGN <sup>A</sup> & CONSTRUCT                                                 |
| Industrial Tenancies | DESIGN & CONSTRUCT                                                              |
|                      |                                                                                 |
|                      |                                                                                 |